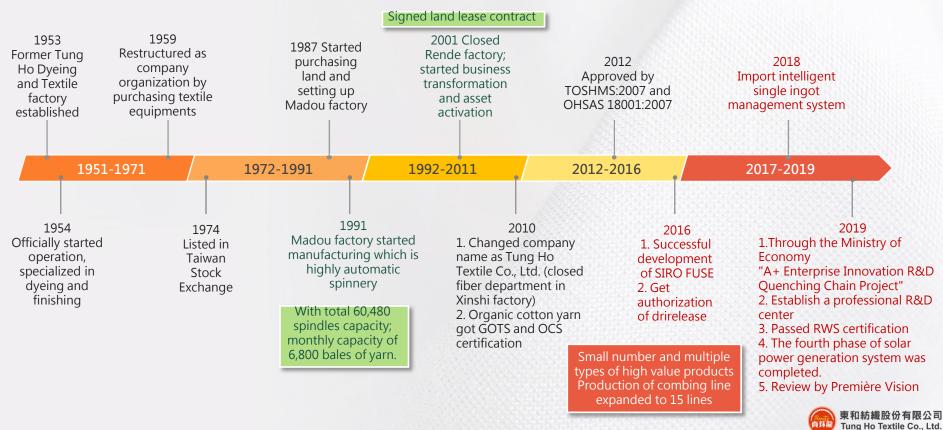

---------------------------------|
| General manager       | Chang, Chia-Heng                                                                              |
| Year of Establishment | 1953                                                                                          |
| Registered capital    | 2.2 billion                                                                                   |
| Revenue               | NT\$ 974,924 thousand dollars (2018)                                                          |
| Revenue breakdown     | Blended yarn 86.57%<br>Lease 12.57%<br>Other 0.86%                                            |
| Philosophy            | Endless Research<br>Advanced Development<br>Sustainable Development<br>Customer First Service |







4

## About Us - History



## **Main Products**



## **Operation Overview - Direction**

### Establish a professional R&D center



-Through the Ministry of Economy "A+ Enterprise Innovation R&D Quenching Chain Project " -Continuous expansion of special yarn production line and optimization of spinning process SIRO-COMPACT, SIRO-SLUB, SIRO-FUSE

Expanded to 15 lines; accounting for 50% of the entire plant capacity

**Flexible production** 





-SpiderWeb Online/ quality monitoring -Intelligent single spindle management system/App -LOEPFE Millaster/ The quality of the yarn is thoroughly checked

#### **Collaborative development of** customized production



-Combine the European, American and Japanese manufacturers to introduce innovative raw materials -Integration of upper, middle and lower reaches, synergistic