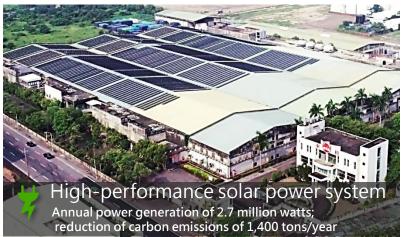

### The Sun can generate system

Annual power generation of 2.7 million watts; Reduce carbon emissions by 1,400 tons/year

> IBM Intelligent Air Conditioning Management System

Stable control temperature and humidity,

the entire plant energy saving rate is more than 50%