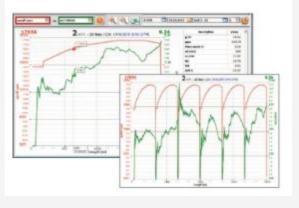

#### Intelligent quality monitoring system

- Single-spindle/draw management system
- ✓ Electronic yarn clearer
- ✓ Tampon quality monitoring system
- ✓ Reduced breakage and improved quality
- ✓ Real-time monitoring of production input and output data
- ✓ 6.5% increase in production efficiency

Draft monitoring

**Energy consumption monitoring** 

Bobbin forming analysis