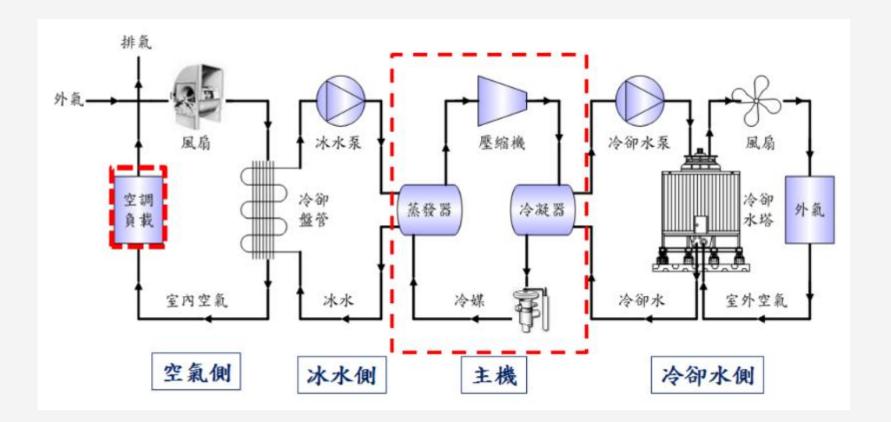

# 04. Sustainable development Energy-saving and intelligent systems

#### IBM Air Conditioning Energy Saving Control System

Improve the → of missing items Unbalanced airflow

The temperature is unevenly controlled Humidification is done at the wrong frequency

The return air of the trench is unbalanced