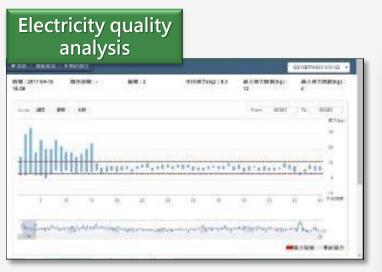

## 04. Sustainable development Energy-saving and intelligent systems (Inc.)

#### **Energy Management System**

#### Adoption and Expansion:

- Demand warning (Al Intelligent Quality Parameter Calculation Mechanism)
- ✓ Smart Meter Nodes:
- "Smart analysis" is more detailed
- The "early warning service" is more accurate
- A state of emergency is issued
- (via Line, SMS, email...) etc.)