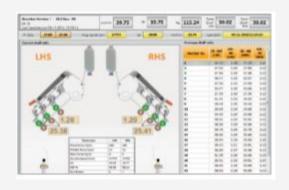

#### Intelligent quality monitoring system

- Single-spindle/draw management system
- ✓ Electronic yarn clearer
- ✓ Tampon quality monitoring system
- ✓ Reduced breakage and improved quality
- ✓ Real-time monitoring of production input and output data
- ✓ 6.5% increase in production efficiency

Draft monitoring

**Energy consumption monitoring** 

Bobbin forming analysis