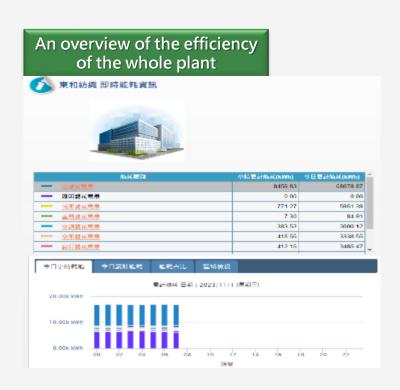

# 04. Sustainable development Energy-saving and intelligent systems

#### IBM Air Conditioning Energy Saving Control System

Improve the → of missing items Unbalanced airflow

The temperature is unevenly controlled Humidification is done at the wrong frequency

The return air of the trench is unbalanced

#### Intelligent quality monitoring system

- Single-spindle/draw management system
- ✓ Electronic yarn clearer
- ✓ Tampon quality monitoring system
- ✓ Reduced breakage and improved quality
- ✓ Real-time monitoring of production input and output data
- ✓ 6.5% increase in production efficiency

Draft monitoring

**Energy consumption monitoring** 

Bobbin forming analysis