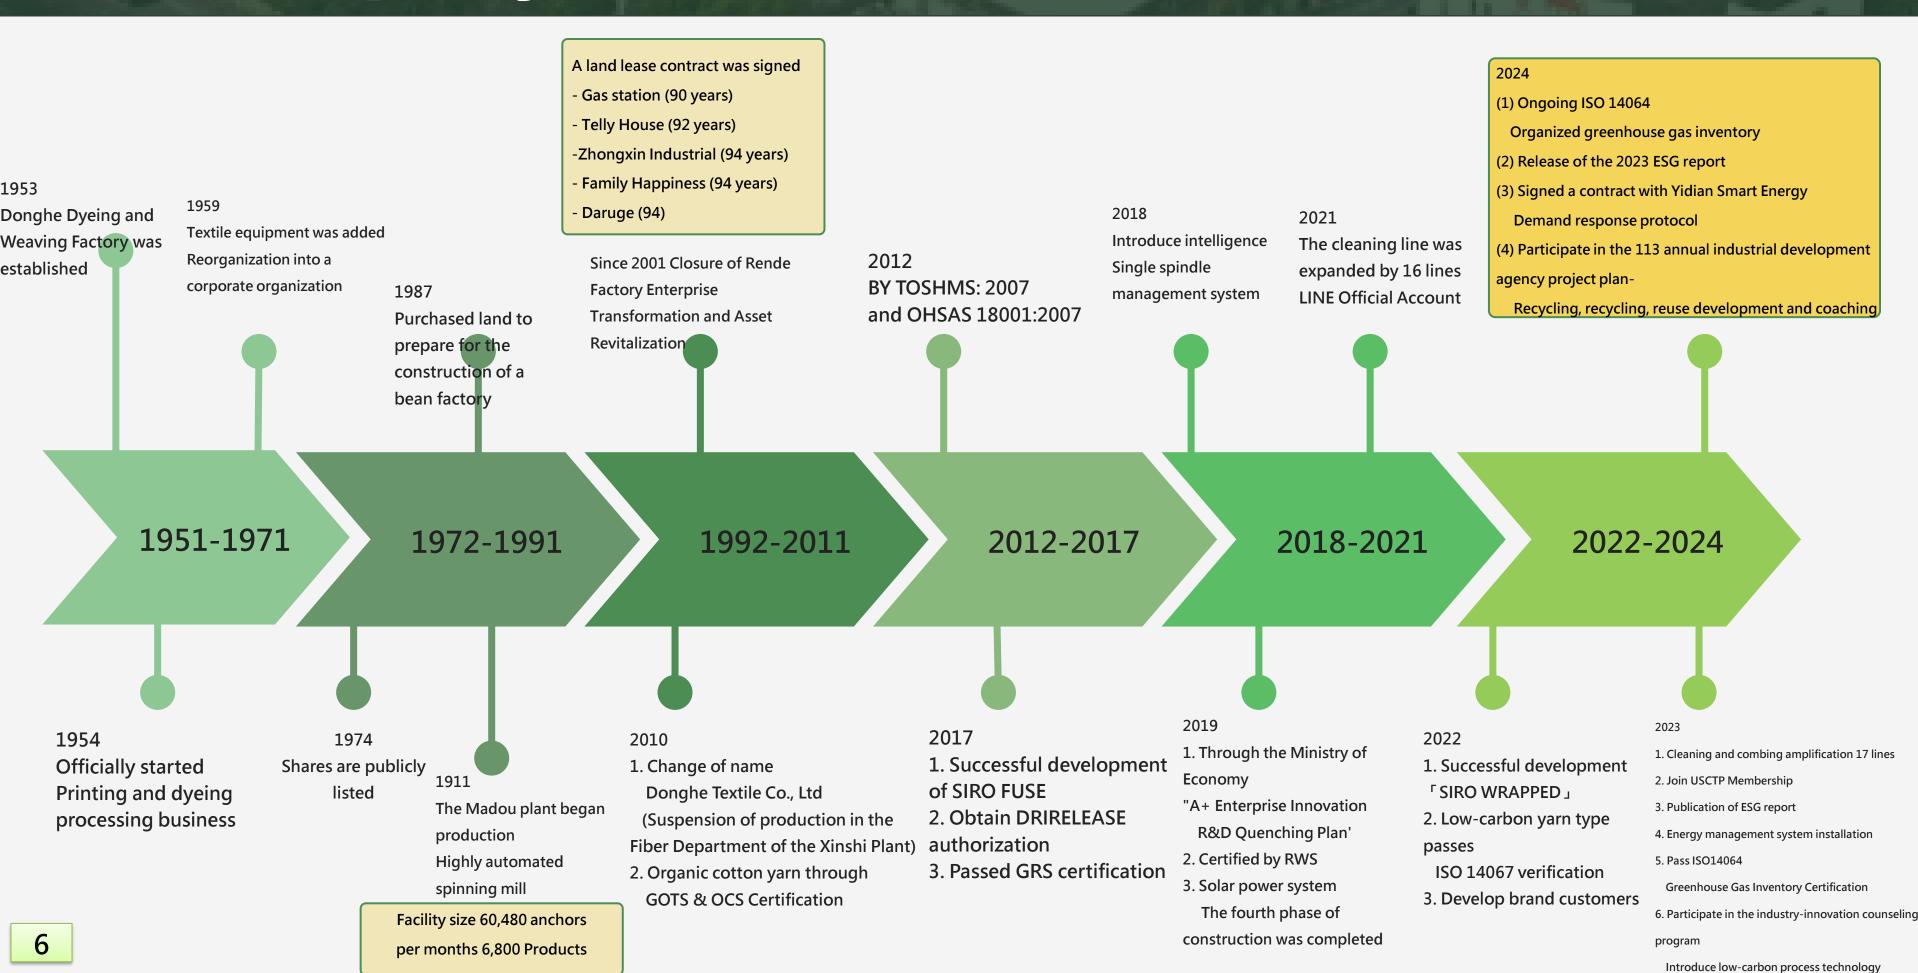

# 01. Company Profile Basic data

Founding

**1953** year

Listed

1974
yea

Capital

2.2 billion

Chairman

**葵淑櫻** 

**General Manager** 

張嘉亨

Number of employees

**178**<sub>\lambda</sub>

Proportion of revenue

Mixed threads

%

Lease

**23** %

**Business philosophy** 

Be honest and responsible

constantly improve something

Learn from the past and learn from the future

Create benefits

Turnover

566,660

Thousand dollars (2023)

# 01. Company Profile Basic data