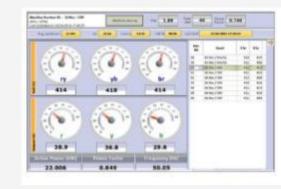

#### **Energy Management System**

#### Adoption and Expansion:

- Demand warning (Al Intelligent Quality Parameter Calculation Mechanism)
- ✓ Smart Meter Nodes:
- "Smart analysis" is more detailed
- The "early warning service" is more accurate
- A state of emergency is issued
- (via Line, SMS, email...) etc.)