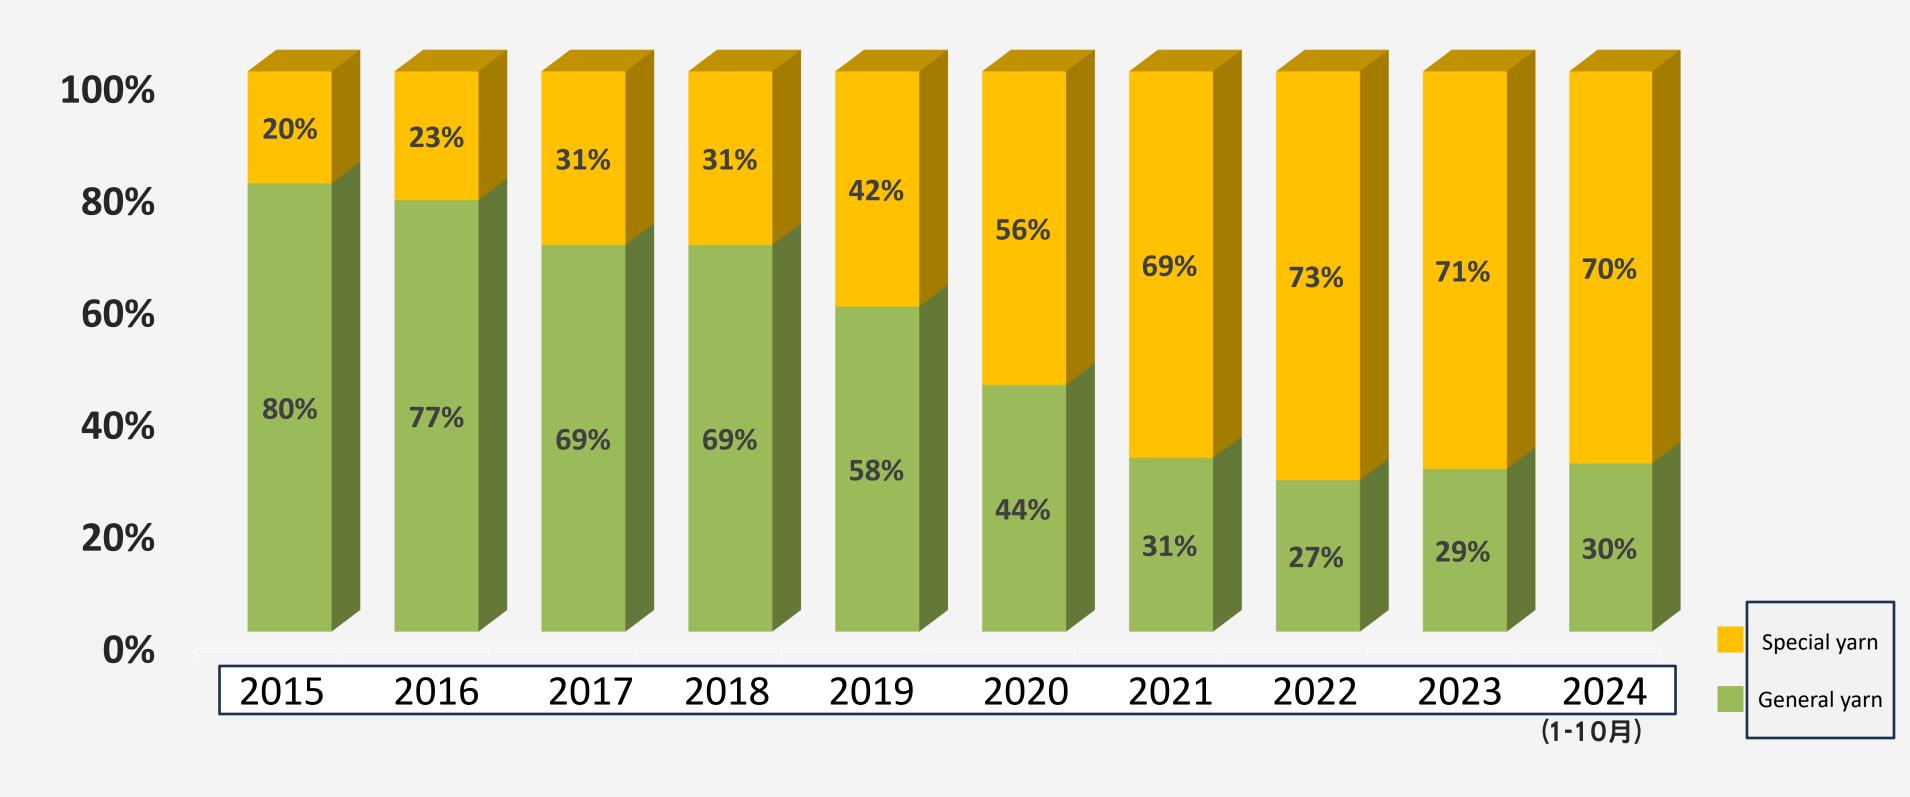

## 03. Operational Overview

Portfolio optimization

The product portfolio continues to be optimized - the proportion of special yarn sales continues to grow